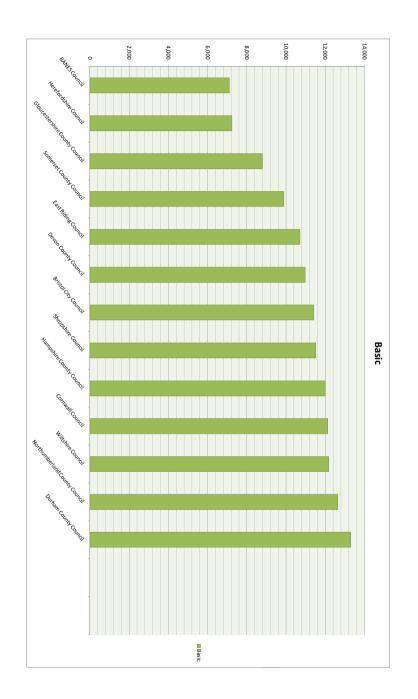

## Executive

| Authority                      | Basic  |
|--------------------------------|--------|
| BANES Council                  | 7,109  |
| Herefordshire Council          | 7,244  |
| Gloucestershire County Council | 8,800  |
| Somerset County Council        | 9,880  |
| East Riding Council            | 10,711 |
| Devon County Council           | 10,970 |
| Bristol City Council           | 11,416 |
| Shropshire Council             | 11,514 |
| Hampshire County Council       | 12,003 |
| Cornwall Council               | 12,128 |
| Wiltshire Council              | 12,167 |
| Northumberland County Council  | 12,625 |
| Durham County Council          | 13,300 |