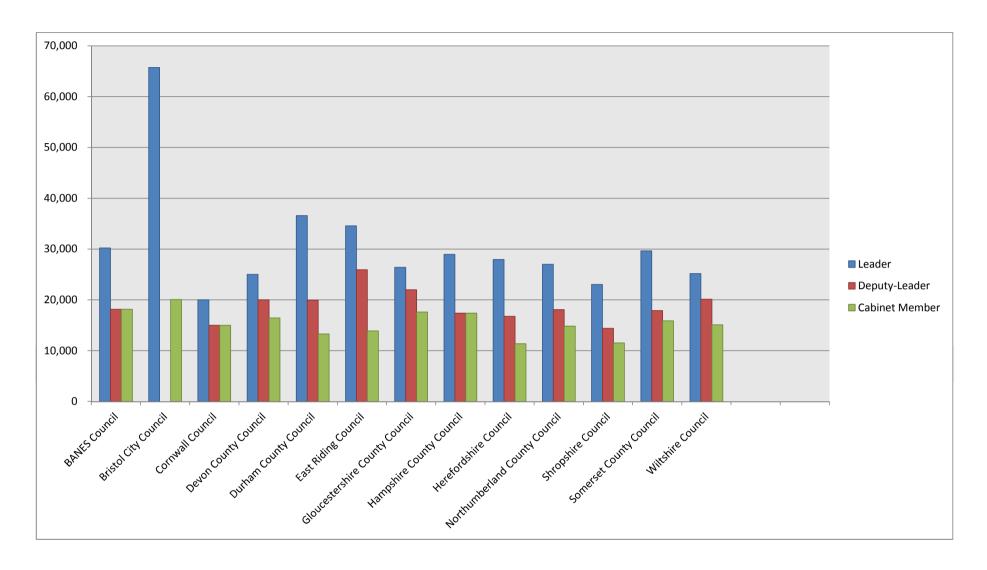

| Authority                      | Leader | Deputy-<br>Leader              | Cabinet<br>Member |
|--------------------------------|--------|--------------------------------|-------------------|
| BANES Council                  | 30,213 | 18,144                         | 18,144            |
| Bristol City Council           | 65,738 | n/a in<br>mayoral<br>structure | 20,065            |
| Cornwall Council               | 20,000 | 15,000                         | 15,000            |
| Devon County Council           | 25,000 | 20,000                         | 16,455            |
| Durham County Council          | 36,575 | 19,950                         | 13,300            |
| East Riding Council            | 34,572 | 25,929                         | 13,897            |
| Gloucestershire County Council | 26,399 | 21,999                         | 17,599            |
| Hampshire County Council       | 28,967 | 17,379                         | 17,379            |
| Herefordshire Council          | 27,939 | 16,763                         | 11,383            |
| Northumberland County Council  | 27,000 | 18,090                         | 14,850            |
| Shropshire Council             | 23,028 | 14,392                         | 11,514            |
| Somerset County Council        | 29,640 | 17,880                         | 15,880            |
| Wiltshire Council              | 25,168 | 20,134                         | 15,101            |